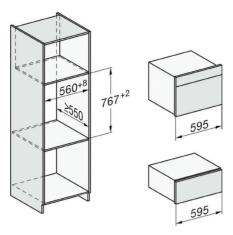

## ESW 7020 Gen 7000 Gourmet Warming Drawer

| Gourmet warming drawer                                  | •                 |
|---------------------------------------------------------|-------------------|
| Handleless                                              | •                 |
| Design line                                             | VitroLine         |
| Appliance colour                                        | Obsidian Black    |
| Convenience features                                    |                   |
| Pre-heating crockery                                    | •                 |
| Keeping food warm                                       | •                 |
| Perfect cooking results at a low temperature            | •                 |
| Operating modes                                         |                   |
| Cup warming                                             | •                 |
| Plate warming                                           | •                 |
| Keeping food warm                                       | •                 |
| ow temperature cooking                                  | •                 |
| Jser convenience                                        |                   |
| Capacity                                                | 12 place settings |
| Push2open mechanism                                     | •                 |
| Fully telescopic runners for easy loading and unloading | •                 |
| Control panel with sensor controls                      | •                 |
| Control panel with symbols                              | •                 |
| Stop programming / timer function                       | •                 |
| Sabbath programme                                       | •                 |
| Cleaning and care                                       |                   |
| Stainless steel front with CleanSteel finish            | •                 |
| Flush control panel                                     | •                 |
| Appliance networking                                    |                   |
| Miele@home                                              | •                 |
| emperature programming via the Miele@mobile app         | •                 |
| Time programming via the Miele@mobile app               | •                 |
| ViFiConn@ct                                             | •                 |
| Safety                                                  |                   |
| ouch-cool front                                         | •                 |
| Anti-slip mat                                           | •                 |
| Safety switch-off                                       | •                 |
| Technical data                                          |                   |
| Precise electronic temperature regulation in °C         | 40-85             |
| Appliance width in mm                                   | 595               |
| Appliance height in mm                                  | 289               |
| Appliance depth in mm                                   | 570               |
| Jseable interior height in mm                           | 230               |
| Accessories supplied                                    |                   |
| Anti-slip mat                                           | 1                 |
| Vire rack for increased capacity                        | 1                 |