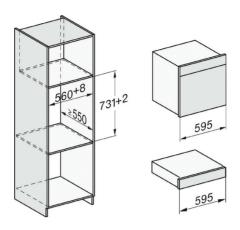

## EVS 7010 Gen 7000 Vacuum Sealing Drawer

| Model and design                                            |                 |
|-------------------------------------------------------------|-----------------|
| Built-in vacuum-sealing drawer                              | •               |
| Handleless                                                  | •               |
| Colour                                                      | Brilliant White |
| Convenience features                                        |                 |
| Preparing food for sous-vide cooking                        | •               |
| Longer storage life of food                                 | •               |
| Marinating food                                             | •               |
| Operating modes                                             |                 |
| Vacuum-sealing                                              | •               |
| Range of applications                                       |                 |
| Vacuum-sealing food                                         | •               |
| Marinating food                                             | •               |
| Dividing food into portions                                 | •               |
| Vacuum-sealing containers                                   | •               |
| Resealing original packaging                                | •               |
| Sealing jars                                                | •               |
| Vacuum-sealing liquids                                      | •               |
| User convenience                                            |                 |
| Vacuum chamber capacity in I                                | 8               |
| Maximum bag size in mm                                      | 250-350         |
| Push2open mechanism                                         | •               |
| Fully telescopic runners for easy loading and unloading     | •               |
| Control panel with sensor controls                          | •               |
| Control panel with symbols                                  | •               |
| Vacuum settings                                             | 1-3             |
| LED vacuum setting indicator                                | •               |
| Vacuum settings for external containers                     | 1-3             |
| LED vacuum setting indicator for external containers        | •               |
| Sealing duration settings                                   | 1-3             |
| LED sealing duration indicator                              | •               |
| Stop function                                               | •               |
| Vacuum-sealing technology                                   |                 |
| Stainless steel vacuum chamber                              | •               |
| Pump capacity in m <sup>3</sup> /h                          | 4               |
| Cleaning and care                                           |                 |
| Flush control panel                                         | •               |
| Note regarding moisture removal from the vacuum pump        | •               |
| Interchangeable sealing bar                                 | •               |
| Safety                                                      |                 |
| Safety switch-off                                           | •               |
| Technical data                                              |                 |
| Appliance width in mm                                       | 595             |
| Appliance height in mm                                      | 141             |
| Appliance depth in mm                                       | 570             |
| Useable interior height in mm                               | 80              |
| Accessories supplied                                        |                 |
| Adapter for vacuum-sealing container                        | 1               |
|                                                             | 1               |
| Surface for small bags                                      |                 |
| Surface for small bags<br>Vacuum-sealing bags, 180 x 280 mm | 50              |