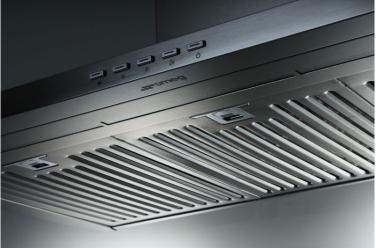

## SA940CXA smeg 90cm wallmount rangehood

| dimensions<br>finish<br>installation<br>motor          | 898mm W x 500mm D x 980mm H maximum<br>stainless steel<br>wallmount        |
|--------------------------------------------------------|----------------------------------------------------------------------------|
| capacity<br>noise rating<br>extraction                 | 900³m/hr<br>62 dBA                                                         |
| illumination<br>speeds<br>delay stop                   | 1 x 7W strip LED lamp<br>three                                             |
| cleaning<br>prompt<br>filtration<br>option<br>warranty | 3 x stainless steel filters<br>carbon filter<br>two years parts and labour |