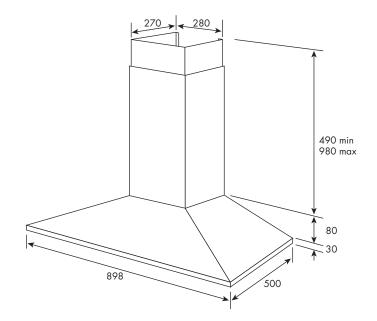

## SA940CXA smeg 90cm wallmount rangehood

| dimensions<br>finish<br>installation<br>motor          | 898mm W x 500mm D x 980mm H maximum<br>stainless steel<br>wallmount        |
|--------------------------------------------------------|----------------------------------------------------------------------------|
| capacity<br>noise rating<br>extraction                 | 900³m/hr<br>62 dBA                                                         |
| illumination<br>speeds<br>delay stop                   | 1 x 7W strip LED lamp<br>three                                             |
| cleaning<br>prompt<br>filtration<br>option<br>warranty | 3 x stainless steel filters<br>carbon filter<br>two years parts and labour |

## PLEASE NOTE: drawings are not to scale. They are to assist only.

WARNING: technical specifications and product sizes can be varied by the manufacturer without notice. Cutouts for appliances should only be by physical product measurements. The above information is indicative only.