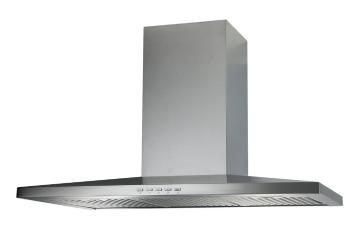

## SA940CXA smeg 90cm wallmount rangehood

| dimensions<br>finish<br>installation<br>motor          | 898mm W x 500mm D x 980mm H maximum<br>stainless steel<br>wallmount        |
|--------------------------------------------------------|----------------------------------------------------------------------------|
| capacity<br>noise rating<br>extraction                 | 900³m/hr<br>62 dBA                                                         |
| illumination<br>speeds<br>delay stop                   | 1 x 7W strip LED lamp<br>three                                             |
| cleaning<br>prompt<br>filtration<br>option<br>warranty | 3 x stainless steel filters<br>carbon filter<br>two years parts and labour |